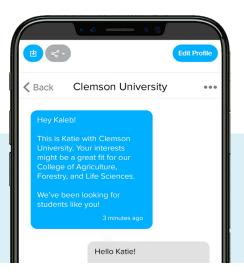

### MICRO-TARGET THE RIGHT FIT

Let us find the right candidates to increase enrollment in your specific programs, improve out-of-state reach, and more.

# Don't just take it from us.

"We're looking to make early, meaningful connections with students who may be a good fit for Clemson University. Tallo's outreach micro-targets those students and drums up interest in our events, academic programs, and student life."

David Kuskowski

Director of Admissions

"At Oregon Tech, we set our students up for real-world achievement. Tallo helps us identify those potential students, build our brand awareness, and craft effective messaging to get the conversation started."

Erik Johnson **Director of Admissions** 