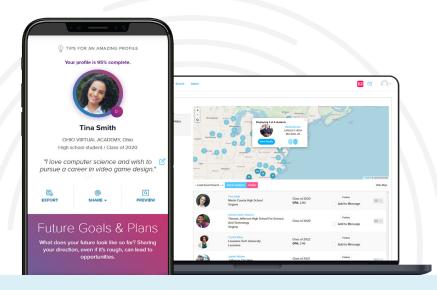

# Engage students for real this time.

Tallo is an app where colleges and universities discover their incoming class. Hundreds of thousands of high school students everywhere want to connect with higher education on Tallo right now. **Let's go.** 

#### Less buzzwords. More early recruiting.

Emerging students can't consider your school if they don't know who you are. Let's introduce you, shall we?